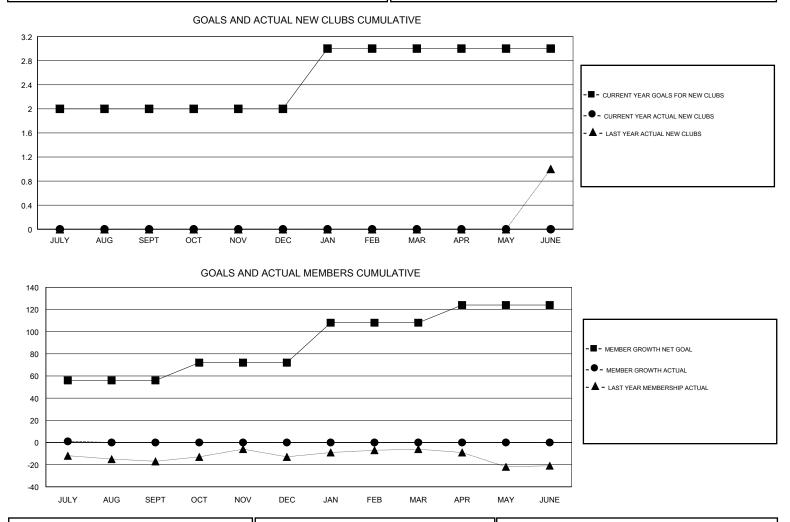

## LOCATION RHODE ISLAND

GMT CA

| Clubs<br>RESULTS FOR 2018-2019 |   |   |   | Members<br>RESULTS FOR 2018-2019 |    |   |   |
|--------------------------------|---|---|---|----------------------------------|----|---|---|
|                                |   |   |   |                                  |    |   |   |
| JULY/AUG/SEPT                  | 2 | 0 | 0 | JULY/AUG/SEPT                    | 56 | 5 | 4 |
| OCT/NOV/DEC                    | 0 | 0 | 0 | OCT/NOV/DEC                      | 16 | 0 | 0 |
| JAN/FEB/MAR                    | 1 | 0 | 0 | JAN/FEB/MAR                      | 36 | 0 | 0 |
| APR/MAY/JUNE                   | 0 | 0 | 0 | APR/MAY/JUNE                     | 16 | 0 | 0 |

| DROPPED CLUBS: 0 | 3 CLUBS OF 30 ADDED 1 OR MORE | GENDER DISTRIBUTION                      |  |  |
|------------------|-------------------------------|------------------------------------------|--|--|
|                  | NEW MEMBERS                   | MALE 811 (71.71%)<br>FEMALE 320 (28.29%) |  |  |
| DROPPED MEMBERS  |                               | Women Percentage Fiscal Year Goal: 30%   |  |  |
| DECEASED 0       | CLICK HERE FOR CUMULATIVE     | TOTAL FAMILY UNIT MEMBERS                |  |  |
| CLUB CANCELLED 0 | MEMBERSHIP DATA               | FAMILY MEMBERS PAYING HALF 71            |  |  |
| OTHER 4          |                               | FAMILY MEMBERS PAYING HALF<br>DUES       |  |  |
| TOTAL 4          | _                             |                                          |  |  |